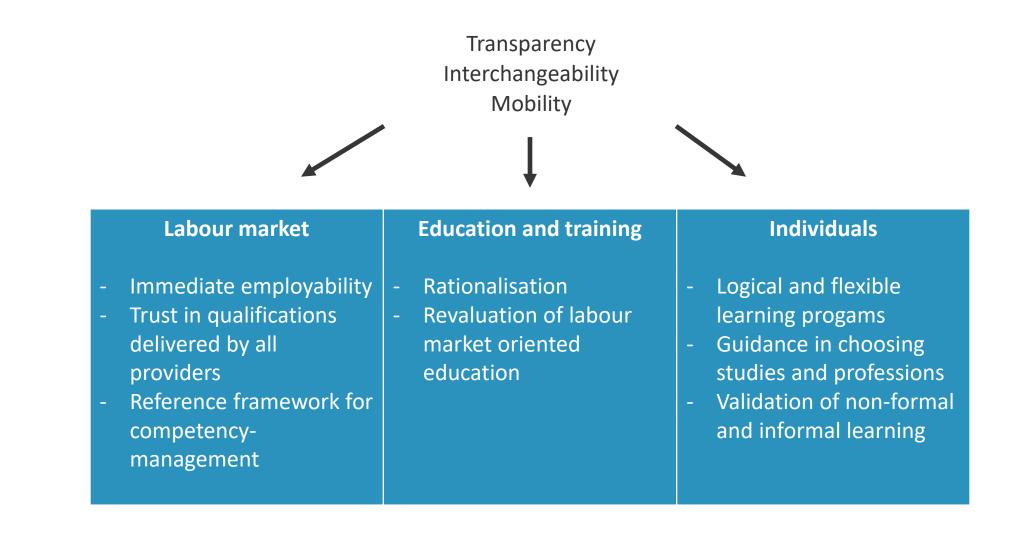

#### Life long learning (LLL)

Need for alignment between all types of education and training providers (formal education, adult education, higher education, training providers outside formal education)

#### Validation of non-formal and informal learning (VNFIL)

Need for uniform qualifications framework