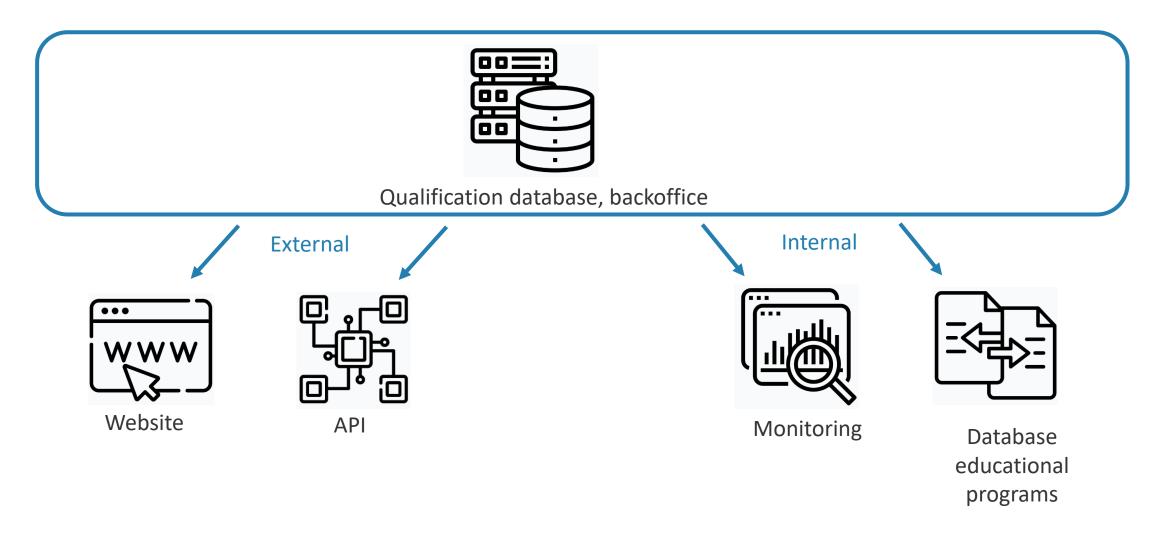

## QUALIFICATION DATABASE

#### Overview

#### https://app.akov.be/pls/pakov/f?p=132:LOGIN:17264545780584:::::

### Website www.vlaamsekwalificatiestructuur.be

https://vlaamsekwalificatiestructuur.be/

API

| Home API's API docum                           | entatie 👻 Aanvraag API key Handleiding Aanmelden                                                                                                                                                                                                                                                                                         |
|------------------------------------------------|------------------------------------------------------------------------------------------------------------------------------------------------------------------------------------------------------------------------------------------------------------------------------------------------------------------------------------------|
| Kwalificatiedatabank                           | - Beroepskwalificaties                                                                                                                                                                                                                                                                                                                   |
| KWALIFICATIEDATABANK -<br>BEROEPSKWALIFICATIES | Kwalificatiedatabank - Beroepskwalificaties                                                                                                                                                                                                                                                                                              |
| Overview                                       | erkenningsstatus, geldigheidsperiode en eventuele deelkwalificaties. Een beroepskwalificatie legt vast wat je                                                                                                                                                                                                                            |
| PATHS                                          | moet kennen en kunnen om een beroep uit te oefenen. Je kan een beroepskwalificatie verwerven via<br>onderwijsopleidingen, beroepskwalificerende opleidings- of EVC-trajecten (Erkennen van Verworven<br>Competenties). In de detail-api kan je alle inhoudelijke details opvragen van een erkende versie van een<br>beroepskwalificatie. |
|                                                |                                                                                                                                                                                                                                                                                                                                          |
| /v1/{versie_nr_lang} GET                       |                                                                                                                                                                                                                                                                                                                                          |
| COMPONENTS                                     | Contact<br>AHOVOKS:<br>ahovoks@vlaanderen.be                                                                                                                                                                                                                                                                                             |
| <ul> <li>Schemas</li> </ul>                    | ahovoks@viaanderen.be I                                                                                                                                                                                                                                                                                                                  |
| attest.object                                  | https://onderwijs.vlaanderen.be/nl/agentschap-voor-hoger-onderwijs-volwassenenonderwijs-kwalific                                                                                                                                                                                                                                         |
| attest_combinatie.object                       |                                                                                                                                                                                                                                                                                                                                          |
| autonomie.object                               | Resource Types                                                                                                                                                                                                                                                                                                                           |
| autonomie_waarde.object                        | URIs are relative to https://onderwijs.api.vlaanderen.be/beroepskwalificatie, unless otherwise noted.                                                                                                                                                                                                                                    |
| heroenskwalificatie object                     |                                                                                                                                                                                                                                                                                                                                          |

#### https://onderwijs-vlaanderen-portaalov.apigee.io/docs/beroepskwalificaties-v1/1/overview

#### Monitoring

https://app.powerbi.com/view?r=eyJrIjoiZTE1ZDJkMGItYzc0OS00YjAwLTg3NDYtMDQyMzcxMWM3ODZkIiwidCI6I jBjMDMzOGE2LTk1NjEtNGVIOC1iOGQ2LTRIODIjYmQ1MjBhMCIsImMiOjh9

### Database educational programs