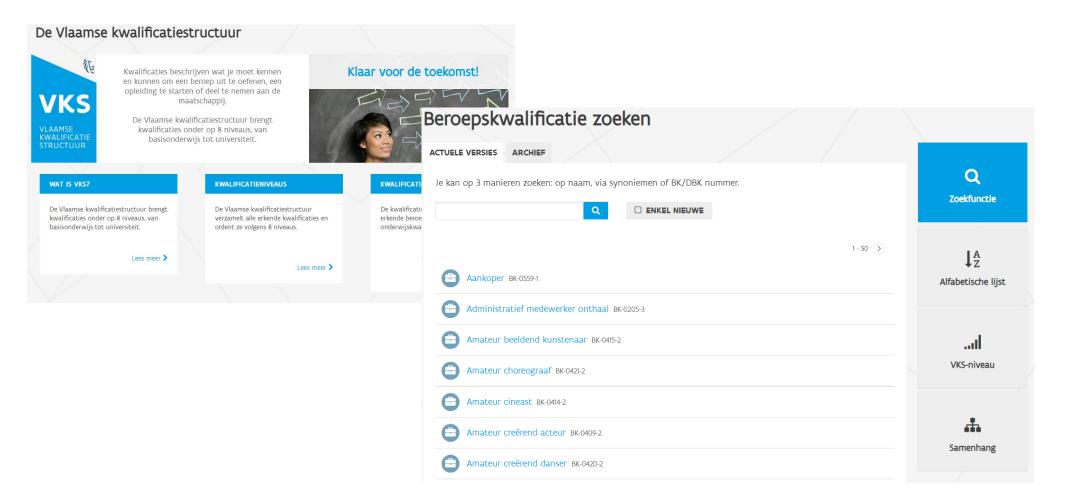

### Website www.vlaamsekwalificatiestructuur.be

https://vlaamsekwalificatiestructuur.be/

API

| Home API's API docum                           | entatie 👻 Aanvraag API key Handleiding Aanmelden                                                                                                                                                                                                                                                                                         |
|------------------------------------------------|------------------------------------------------------------------------------------------------------------------------------------------------------------------------------------------------------------------------------------------------------------------------------------------------------------------------------------------|
| Kwalificatiedatabank                           | - Beroepskwalificaties                                                                                                                                                                                                                                                                                                                   |
| KWALIFICATIEDATABANK -<br>BEROEPSKWALIFICATIES | Kwalificatiedatabank - Beroepskwalificaties                                                                                                                                                                                                                                                                                              |
| Overview                                       | erkenningsstatus, geldigheidsperiode en eventuele deelkwalificaties. Een beroepskwalificatie legt vast wat je                                                                                                                                                                                                                            |
| PATHS                                          | moet kennen en kunnen om een beroep uit te oefenen. Je kan een beroepskwalificatie verwerven via<br>onderwijsopleidingen, beroepskwalificerende opleidings- of EVC-trajecten (Erkennen van Verworven<br>Competenties). In de detail-api kan je alle inhoudelijke details opvragen van een erkende versie van een<br>beroepskwalificatie. |
|                                                |                                                                                                                                                                                                                                                                                                                                          |
| /v1/{versie_nr_lang} GET                       |                                                                                                                                                                                                                                                                                                                                          |
| COMPONENTS                                     | Contact<br>AHOVOKS:<br>ahovoks@vlaanderen.be                                                                                                                                                                                                                                                                                             |
| <ul> <li>Schemas</li> </ul>                    | ahovoks@viaanderen.be I                                                                                                                                                                                                                                                                                                                  |
| attest.object                                  | https://onderwijs.vlaanderen.be/nl/agentschap-voor-hoger-onderwijs-volwassenenonderwijs-kwalific                                                                                                                                                                                                                                         |
| attest_combinatie.object                       |                                                                                                                                                                                                                                                                                                                                          |
| autonomie.object                               | Resource Types                                                                                                                                                                                                                                                                                                                           |
| autonomie_waarde.object                        | URIs are relative to https://onderwijs.api.vlaanderen.be/beroepskwalificatie, unless otherwise noted.                                                                                                                                                                                                                                    |
| heroenskwalificatie object                     |                                                                                                                                                                                                                                                                                                                                          |