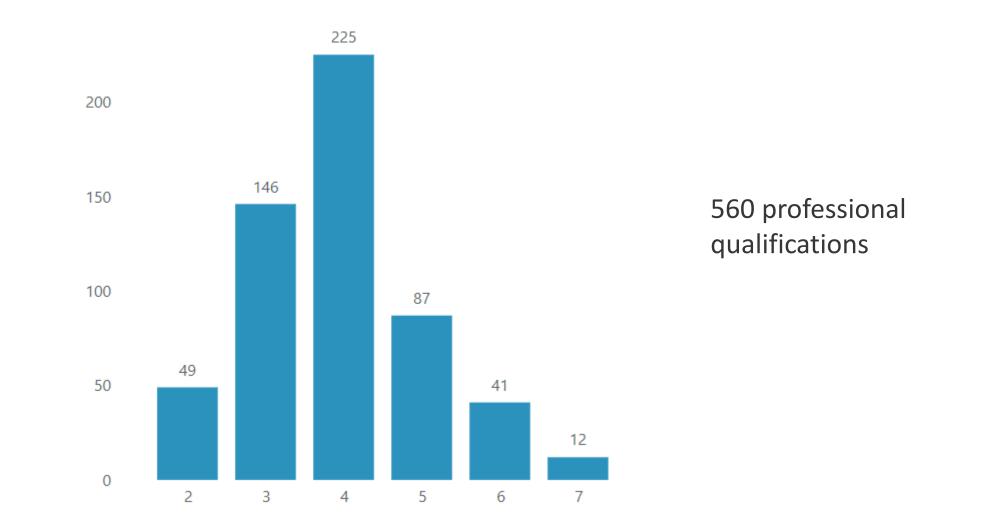

or

Validation of a professional qualification social partners, PES, agency entrepreneurial training



Assignment of a level to professional qualification Social partners, education and training providers

| $\neg r$ |  |
|----------|--|
|          |  |

Approval of a professional qualification Flemish Government



Communication AHOVOKS

A professional qualification file comprises five parts:

- 1. Global information (title, definition, sectors and stakeholders)
- 2. Description of the competence based on the descriptor elements
- 3. Labour market relevance based on factual data
- 4. Coordination with another/other (potential) professional qualifications
- 5. Updates with an indication of the durability of the professional qualification

#### Professional Qualifications - State of play



## **EDUCATIONAL QUALIFICATIONS**

### Educational qualification – different tracks

| Educational qualifications<br>level 1-4     | Educational qualifications<br>level 5 | Educational qualifications<br>level 6-8 |
|---------------------------------------------|---------------------------------------|-----------------------------------------|
| - Secondary education                       | - Associate degree                    | - Bachelor                              |
| <ul> <li>Special needs education</li> </ul> |                                       | - Master                                |
| <ul> <li>Adult education</li> </ul>         |                                       | - Doctor                                |

## QUALIFICATION DATABASE

#### Overview



### 

#### Overzic