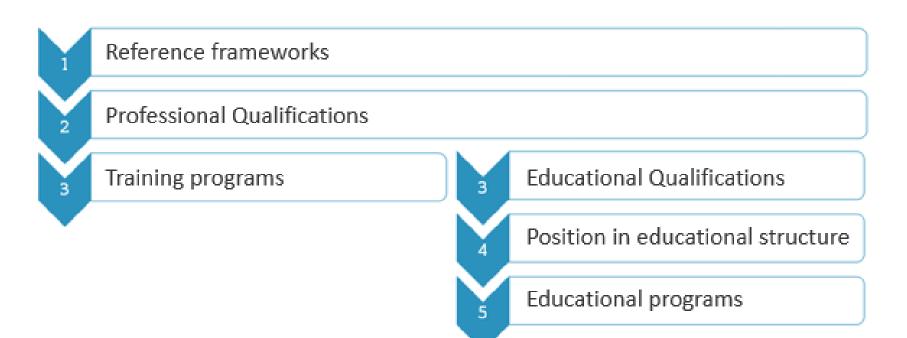

#### **Professional Qualifications**

- With which a profession can be exercised
- Can be acquired through vocational education and vocational training outside formal education

#### **Educational Qualifications**

- With which further studies in secondary or higher education can be undertaken or a profession can be exercised
- Can only be acquired through formal education

#### Procedure